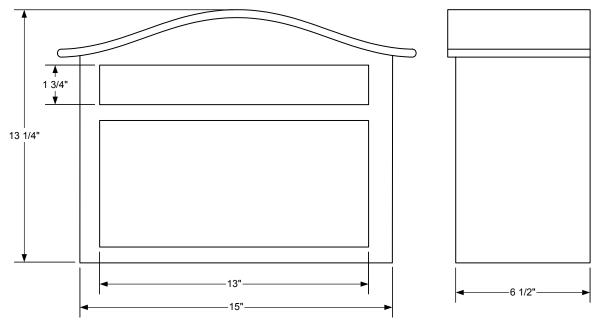

# **Mailbox Product Specifications**

Item Number: 2402AB and 2402ABE **Item Name:** Peninsula Antique Brass Type: Locking Wall Mount

#### **Materials**

Body: 20 gage (1 mm) brass

Roof: 8 gage (4 mm) brass

**Incoming Slot:** 20 gage (1 mm) brass

Access Door: 20 gage (1 mm) brass

Assembly Hardware: Aluminum hinge pins and stainless steel slot springs

### Construction

The Peninsula Mailbox is assembled primarily by welding. The front bottom corners are strengthened by decorative corner guards attached with antique-finish screws. The roof is attached to the body by means of corrosion resistant screws.